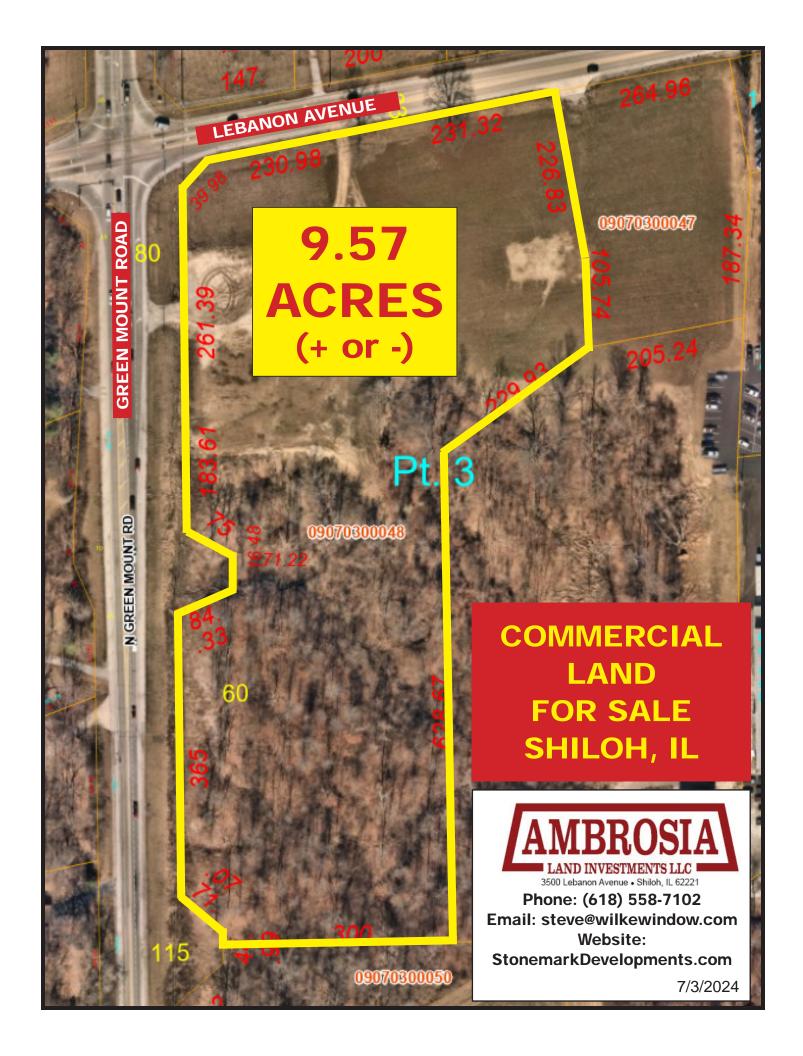

## **ZONED GENERAL BUSINESS DISTRICT (B-4)**

**Aerial Photo** 

**Site Survey** 

SOUTHEAST CORNER OF GREEN MOUNT ROAD & LEBANON AVENUE COMMONLY KNOWN AS 3416 LEBANON AVENUE, SHILOH, IL 62221

#### Property Summary

- 9.57 Acres (+ or -) at the Corner of N. Green Mount Rd.
   & Lebanon Ave, Shiloh, IL 62221
- Approximately 2 miles from 1-64 (exit 16)
- 482' (+ or -) of frontage on Lebanon Ave, Shiloh, IL
- 925' (+ or -) of frontage on Green Mount Rd, Shiloh, IL
- Zoned General Business (B-4)
- · Located in Shiloh, IL

#### 9.57 Acres (+ or -) Located on Southeast Corner of Green Mount Rd. & Lebanon Ave.

- (A) The "B-4" Zoning District is intended to accommodate a wide range of retail, service, office and other business uses in more intense and larger scale activities than the "B-3" Highway Business District.
- (B) The District is established to provide locations for uses and establishments which serve both the community and the larger region and also require a fairly high degree of visibility with good access.
- (C) The District would also accommodate multiple retail/service developments such as shopping centers, malls, motels, hotels, office parks and similar higher intensity uses.