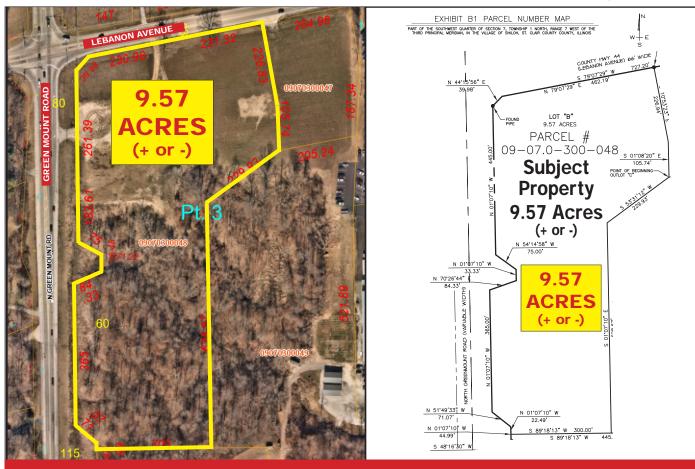

## **ZONED GENERAL BUSINESS DISTRICT (B-4)**

**Aerial Photo** 

**Site Survey** 

SOUTHEAST CORNER OF GREEN MOUNT ROAD & LEBANON AVENUE COMMONLY KNOWN AS 3416 LEBANON AVENUE, SHILOH, IL 62221

#### Property Summary

- 9.57 Acres (+ or -) at the Corner of N. Green Mount Rd.
   & Lebanon Ave, Shiloh, IL 62221
- Approximately 2 miles from 1-64 (exit 16)
- 482' (+ or -) of frontage on Lebanon Ave, Shiloh, IL
- 925' (+ or -) of frontage on Green Mount Rd, Shiloh, IL
- Zoned General Business (B-4)
- · Located in Shiloh, IL

#### 9.57 Acres (+ or -) Located on Southeast Corner of Green Mount Rd. & Lebanon Ave.

- (A) The "B-4" Zoning District is intended to accommodate a wide range of retail, service, office and other business uses in more intense and larger scale activities than the "B-3" Highway Business District.
- (B) The District is established to provide locations for uses and establishments which serve both the community and the larger region and also require a fairly high degree of visibility with good access.
- (C) The District would also accommodate multiple retail/service developments such as shopping centers, malls, motels, hotels, office parks and similar higher intensity uses.