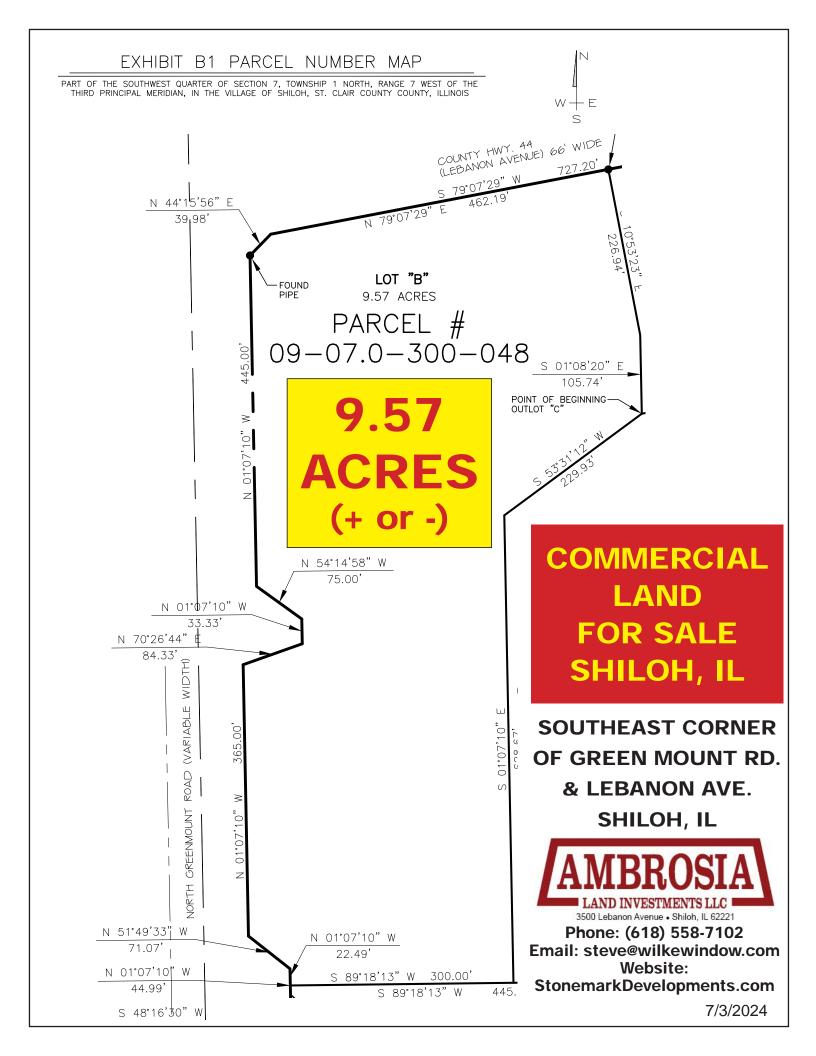

## **ZONED GENERAL BUSINESS DISTRICT (B-4)**

**Aerial Photo** 

**Site Survey** 

SOUTHEAST CORNER OF GREEN MOUNT ROAD & LEBANON AVENUE COMMONLY KNOWN AS 3416 LEBANON AVENUE, SHILOH, IL 62221

#### Property Summary

- 9.57 Acres (+ or -) at the Corner of N. Green Mount Rd.
   & Lebanon Ave, Shiloh, IL 62221
- Approximately 2 miles from 1-64 (exit 16)
- 482' (+ or -) of frontage on Lebanon Ave, Shiloh, IL
- 925' (+ or -) of frontage on Green Mount Rd, Shiloh, IL
- Zoned General Business (B-4)
- · Located in Shiloh, IL

#### 9.57 Acres (+ or -) Located on Southeast Corner of Green Mount Rd. & Lebanon Ave.

- (A) The "B-4" Zoning District is intended to accommodate a wide range of retail, service, office and other business uses in more intense and larger scale activities than the "B-3" Highway Business District.
- (B) The District is established to provide locations for uses and establishments which serve both the community and the larger region and also require a fairly high degree of visibility with good access.
- (C) The District would also accommodate multiple retail/service developments such as shopping centers, malls, motels, hotels, office parks and similar higher intensity uses.